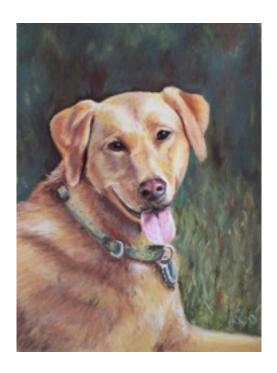

## **Products Offered**

8x10 black and white portrait charcoal on paper \$100.00

8x10 color pet portrait pastel on paper \$150.00

5x7 portrait in watercolor Arches 300 lb paper \$150.00

Various sizes of oil painting available on board, oil paper, or canvas.

Please inquire

Framing, in simple black frame with white mat, similar to picture, add \$40.00 exact details of frame may vary. Artist discretion as to frame style to suit portrait of the pet.

Unless otherwise stated, all portraits will be head shots only in the medium selected, with plain background, paper color at artist's discretion. Oil paintings on canvas or masonite, full body portraits, background imagery, pop interpretations, and additional sizes available upon request.