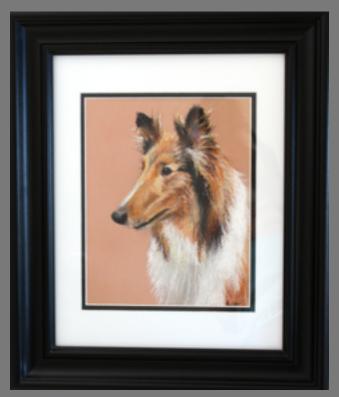

## **Products Offered**

8x10 black and white portrait charcoal on paper \$100.00

8x10 color pet portrait pastel on paper \$150.00

5x7 portrait in watercolor Arches 300 lb paper \$150.00

Various sizes of oil painting available on board, oil paper, or canvas.

Please inquire

Framing, in simple black frame with white mat, similar to picture, add \$40.00 exact details of frame may vary. Artist discretion as to frame style to suit portrait of the pet.

Unless otherwise stated, all portraits will be head shots only in the medium selected, with plain background, paper color at artist's discretion. Oil paintings on canvas or masonite, full body portraits, background imagery, pop interpretations, and additional sizes available upon request.