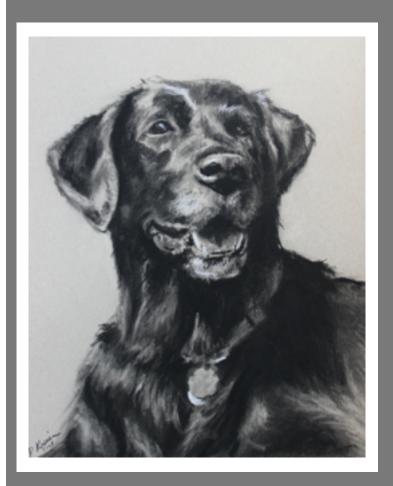

## **Products Offered**

8x10 black and white portrait charcoal on paper \$100.00

8x10 color pet portrait pastel on paper \$150.00

5x7 portrait in watercolor Arches 300 lb paper \$150.00

Various sizes of oil painting available on board, oil paper, or canvas.

Please inquire

Framing, in simple black frame with white mat, similar to picture, add \$40.00 exact details of frame may vary. Artist discretion as to frame style to suit portrait of the pet.

Unless otherwise stated, all portraits will be head shots only in the medium selected, with plain background, paper color at artist's discretion. Oil paintings on canvas or masonite, full body portraits, background imagery, pop interpretations, and additional sizes available upon request.